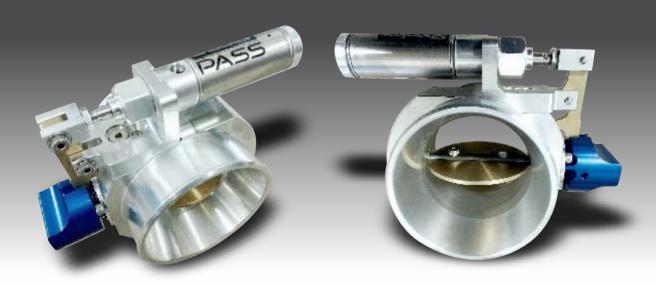

## SHOCKER POSITIVE AIR SHUTOFF SYSTEM

Air Operated Manual Reset

## Replace your defective air operated shutoff with a Shocker Positive Air Shutoff.

Is your existing air operated shutoff not working? Want to buy parts for it but can't? Want to buy our competitor's valve but have to wait?

...a Shocker PASS air operated valve is the best solution.

Simply clamp the Shocker PASS valve in the location of the previous valve and connect Shocker PASS utilizing your existing air line and control system.