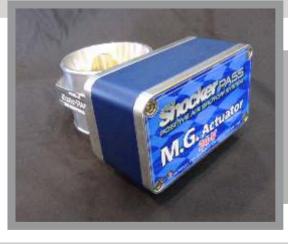

# SHOCKER POSITIVE AIR SHUTOFF SYSTEM

**MG Series** 

# WHY CHOOSE OUR VALVE?

- · Simplicity at its Finest
- Only One Moving Part
- No external moving parts
- Patent Pending
- 5 amp 12 volt or 2.5 amp 24 volt draw
- No Plastic Gears or Electric Motors
- Solid Billet Aluminum Components for Superior Strength and Durability
- Corrosion resistant coatings and stainless steel fasteners
- Over 80,000 Continuous Test Cycles
- Solid state weather resistant Electronic Controller
- Plug & Play Harness
- Stringent Quality Control each unit is hand tested