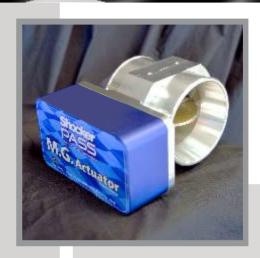

# SHOCKER POSITIVE AIR SHUTOFF SYSTEM

**MG Series** 

# WHY CHOOSE OUR VALVE?

- · Simplicity at its Finest
- Only One Moving Part
- No external moving parts
- Patent Pending
- 5 amp 12 volt or 2.5 amp 24 volt draw
- No Plastic Gears or Electric Motors
- Solid Billet Aluminum Components for Superior Strength and Durability
- Corrosion resistant coatings and stainless steel fasteners
- Over 80,000 Continuous Test Cycles
- Solid state weather resistant Electronic Controller
- Plug & Play Harness
- Stringent Quality Control each unit is hand tested