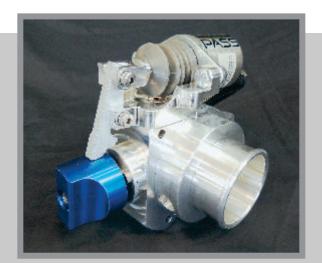

## **Shocker Positive Air JCB**

JCB ECOMAX Engine PASS - JCBECOMXM4F-12V • Simple installation: bolts in place of existing air intake casting and uses OEM sensor in body port.

JCB DIESELMAX Engine PASS - JCBDSLMX4i-12V • Simple installation: bolts in place of existing air intake casting using existing OEM piping.