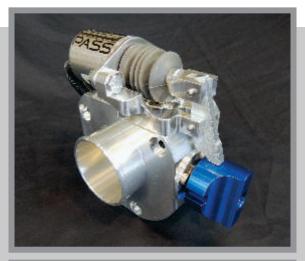

## **Shocker Positive Air JCB**

JCB ECOMAX Engine PASS - JCBECOMXM4F-12V • Simple installation: bolts in place of existing air intake casting and uses OEM sensor in body port.

JCB DIESELMAX Engine PASS - JCBDSLMX4i-12V • Simple installation: bolts in place of existing air intake casting using existing OEM piping.