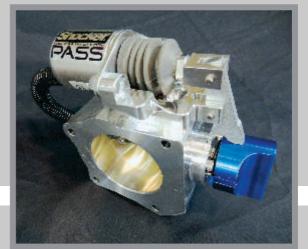

## **Shocker Positive Air JCB**

JCB ECOMAX Engine PASS - JCBECOMXM4F-12V • Simple installation: bolts in place of existing air intake casting and uses OEM sensor in body port.

JCB DIESELMAX Engine PASS - JCBDSLMX4i-12V • Simple installation: bolts in place of existing air intake casting using existing OEM piping.