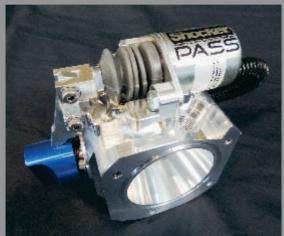

## **Shocker Positive Air JCB**

JCB ECOMAX Engine PASS - JCBECOMXM4F-12V • Simple installation: bolts in place of existing air intake casting and uses OEM sensor in body port.

JCB DIESELMAX Engine PASS - JCBDSLMX4i-12V • Simple installation: bolts in place of existing air intake casting using existing OEM piping.