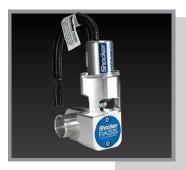

# WHAT IS IT?

The Shocker PASS system is an electrically controlled positive air shutoff. It cuts off the air supply to the engine when actuated, resulting in engine shutdown in a fuel charged atmosphere.

# WHY CHOOSE OUR VALVE?

- One piece billet aluminum body
- · Corrosion resistant coatings and stainless steel fasteners
- Solid state weather resistant electronic controller
- Single 1/4 turn reset knob OR auto reset option
- Stringent quality control -each unit is hand tested
- · Complete installation manual with each kit
- Made in North America
- TWO YEAR PARTS WARRANTY (on entire system, no hour limits)