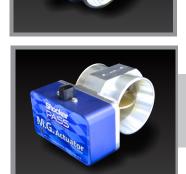

## **AUTO RESET SYSTEM**

- RPM controlled overspeed activation
- Automatic valve re-opening
- Activation source
- CAN J1939 message
- Engine pulse (mag sensor)Generator end pick-up

- Battery Direct Internally Switched
- Manifold direct mount for select engines
- · Solenoid style 1.5" to 8"
- MG style 3" and up