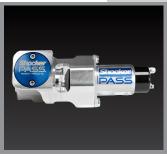

# WHAT IS IT?

The Shocker PASS system is an electrically controlled positive air shutoff. It cuts off the air supply to the engine when actuated, resulting in engine shutdown in a fuel charged atmosphere.

# WHY CHOOSE OUR VALVE?

- One piece billet aluminum body
- · Corrosion resistant coatings and stainless steel fasteners
- Solid state weather resistant electronic controller
- Single 1/4 turn reset knob OR auto reset option
- Stringent quality control -each unit is hand tested
- · Complete installation manual with each kit
- Made in North America
- TWO YEAR PARTS WARRANTY (on entire system, no hour limits)