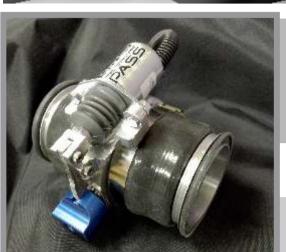

# SHOCKER POSITIVE AIR SHUTOFF SYSTEMS

Volvo / Mack

- •PASS-4000N-12V-VM manual activation/manual reset
- PASS-4000N-12VRL-VM rpm controlled activation/manual reset
- Military style toggle switch with guard

- Simple installation
- No cutting
- Uses our hoses built to Volvo / Mack specifications

- PASS-4000N-12VMG-VM
- RPM controlled activation
- Auto reset
- Only one moving part
- •5 amp draw
- •15' harness included