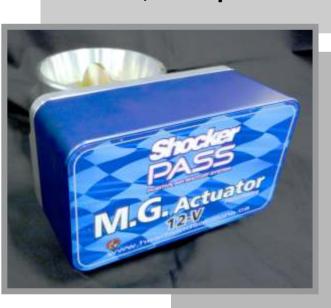

- Simple installation
- No cutting
- Uses our hoses built to Volvo / Mack specifications

- PASS-4000N-12VMG-VM
- RPM controlled activation
- Auto reset
- Only one moving part
- •5 amp draw
- •15' harness included