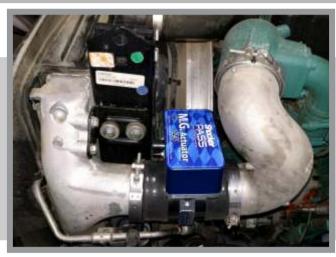

- Simple installation
- No cutting
- Uses our hoses built to Volvo / Mack specifications

- PASS-4000N-12VMG-VM
- RPM controlled activation
- Auto reset
- Only one moving part
- •5 amp draw
- •15' harness included