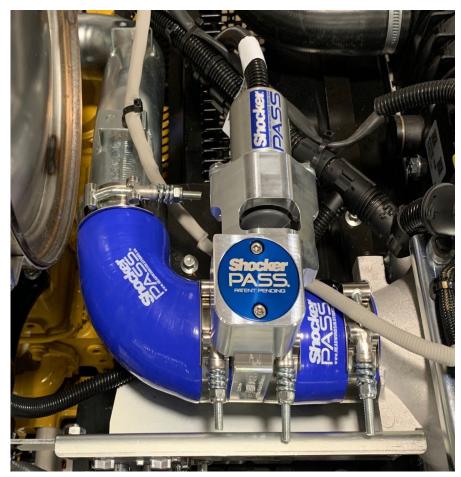

Diesel engine runaway is real! Energy companies are recognizing this danger and changing regulations to help minimize losses.

Shocker PASS is the industry leading solution to shut down a runaway diesel engine to protect you, your workers, and your equipment.

The Shocker PASS system was designed for life and death situations with quality components, cutting edge electronics, and award winning service.

## Why choose our valve?

- One piece billet aluminum body
- Corrosion resistant coatings and stainless steel fasteners
- Solid state weather resistant electronic controller
- Wiring harnesses are available in various lengths
- Stringent quality control
- Made in North America
- First in the Industry with a Two Year Warranty